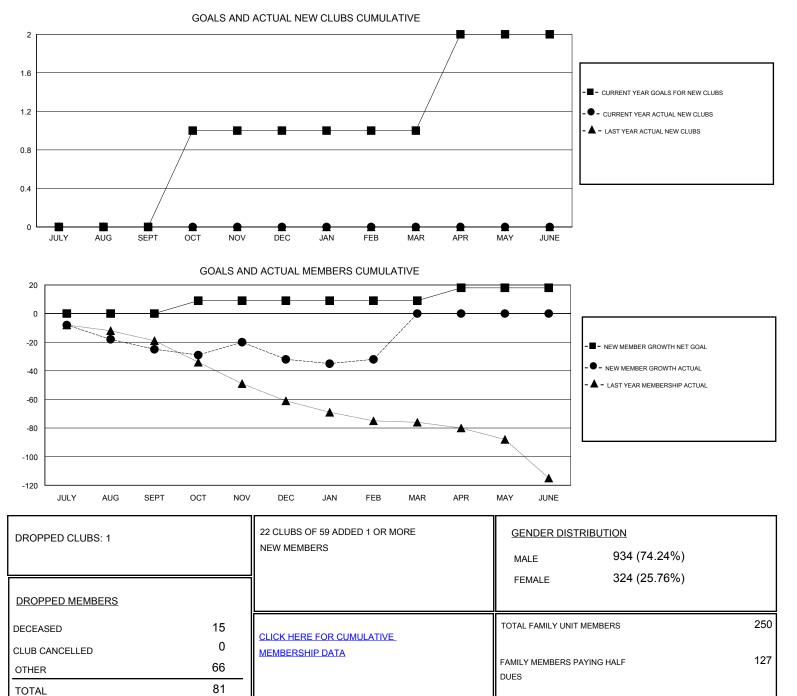

## LOCATION NORTH CAROLINA

GMT CA Clubs Members RESULTS FOR 2016-2017 RESULTS FOR 2016-2017 NEW CLUB GOAL NEW CLUBS DROPPED CLUBS NEW MEMBER GROWTH NEW MEMBER DROPPED QUARTER QUARTER NET GOAL (not reinstated GROWTH ACTUAL (not MEMBERS ACTUAL or transfers) reinstated or transfers) (including transfers) 0 0 0 0 13 38 JULY/AUG/SEPT JULY/AUG/SEPT 0 1 1 23 30 OCT/NOV/DEC OCT/NOV/DEC 9 0 0 0 0 13 13 JAN/FEB/MAR JAN/FEB/MAR 0 0 APR/MAY/JUNE 1 APR/MAY/JUNE 9 0 0